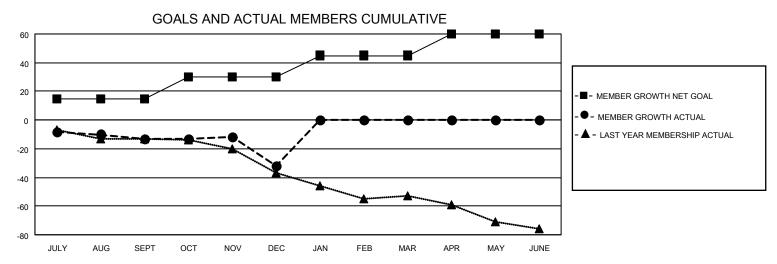

## MONTHLY MEMBERSHIP PROGRESS REPORT

| LOCATION LOUISIANA    |               |           | District 8 N  |                       | Results as of: 12/31/2021 |                         |                                                    |
|-----------------------|---------------|-----------|---------------|-----------------------|---------------------------|-------------------------|----------------------------------------------------|
| Clubs                 |               |           |               | Members               |                           |                         |                                                    |
| RESULTS FOR 2021-2022 |               |           |               | RESULTS FOR 2021-2022 |                           |                         |                                                    |
| QUARTER               | NEW CLUB GOAL | NEW CLUBS | DROPPED CLUBS | QUARTER MEM           | BER GROWTH NET<br>GOAL    | MEMBER GROWTH<br>ACTUAL | DROPPED<br>MEMBERS ACTUAL<br>(including transfers) |
| JULY/AUG/SEPT         | 0             | 0         | 0             | JULY/AUG/SEPT         | 15                        | 7                       | 20                                                 |
| OCT/NOV/DEC           | 1             | 0         | 1             | OCT/NOV/DEC           | 15                        | 5                       | 22                                                 |
| JAN/FEB/MAR           | 0             | 0         | 0             | JAN/FEB/MAR           | 15                        | 0                       | 0                                                  |
| APR/MAY/JUNE          | 1             | 0         | 0             | APR/MAY/JUNE          | 15                        | 0                       | 0                                                  |
| 2                     | GOALS         | AND ACTUA | L NEW CLUBS C | UMULATIVE             | -                         |                         |                                                    |